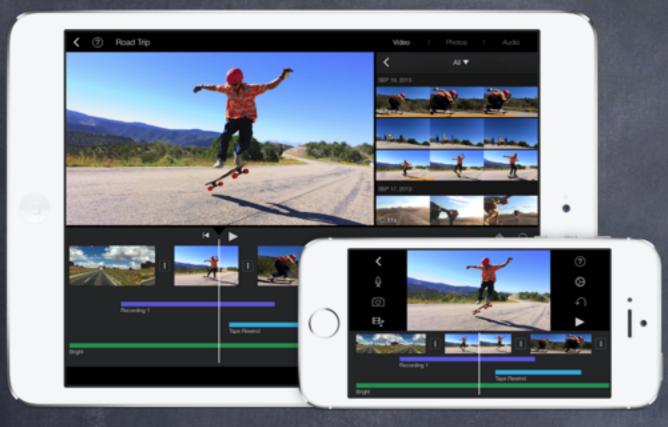

#### imovie

o Make movies

- o share your movies
- Tranfer them to
  GarageBand